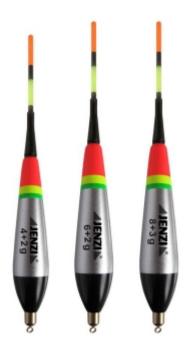

## Jenzi Smart LED electric float with integrated bite indicator silver red 8+3g

Jenzi

Product number: JE-6022083

These SMART LED electro poses have an integrated bite indicator in the antenna.

12,50 €\* 12,50 €

By means of a built-in acceleration sensor "gravity sensor", the pose detects when a fish bites. When the fish bites, the antenna immediately changes colour. The colour change is clearly visible both by day and by night. The sensor is so smart that it distinguishes well between a normal sideways movement (swell, current in the water) and a bite. The battery is installed directly in the antenna. The pose is operated with a 3V rod battery, which is not included in the scope of delivery. LED electro float with integrated bite indicator. Slim continuous pose with easily visible long antenna.