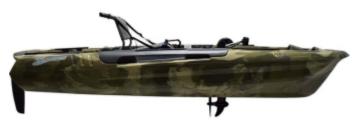

## 3 Waters Kayaks Big Fish 108 Pedal Fishing Kayak

3Waters

Product number: 3W-BF108

ProFish pedal drive system

2.499,00 €\* 2.499,00 €

The Big Fish 108 is the newest edition to the popular Big Fish kayak series. This kayak was specially designed to accommodate the Pro Fish Pedal Drive, featuring the intuitive 8 Ball steering system, combined with the oversized Beaver Tail rudder for the ultimate propulsion experience. The Big Fish 108 EZ Rider seat offers all day paddling comfort with multiple sitting and standing configurations – high, low, recline and flip away, which doubles as a lean bar when standing. At 11' and a capacity of 450 lbs, the Big Fish 108 is an all around, have fun or go fish kayak for the masses, utilizing a Cathedral Hull design that is super stable yet easy to maneuver.