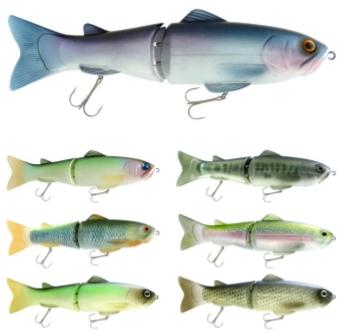

## Deps New Slide Swimmer 250 SS Swimbait

Deps

Product number: DS-NSS250

High quality swimbait specially designed for big fish hunting.

114,99 €\* 114,99 €

A magnum bait of the highest order for huge bass. The "new Slide Swimmer 250" is a magnum-sized big bait developed exclusively for catching huge fish. The soft shell and ABS hollow core composite body creates a realistic wave action, and the massive 250mm body gives off tremendous fish attracting power, allowing you to target and catch the record class of fish that live in that area of water, for a different dimension of monster hunting. The new Slide Swimmer 250 has a realistic action that meanders through the mid-range and reacts quickly to rapid rod action to trigger reaction bites.

A new standard for big baits, born of an era in which even a 70cm lure is no longer a dream or an illusion, and of the extreme demands of the hunters who chase it. The "new Slide Swimmer 250", with its impressive size and weight, is the only one of its kind that can provide a reliable answer to the toughest of giant fish hunts, where only record size fish are allowed.

LENGT: 250mmWEIGHT: 6.2oz

TYPE: SLOW SINKING model

\* incl. tax, plus shipping