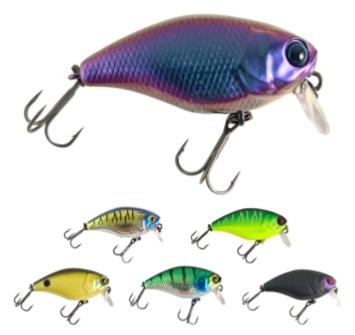

## Illex Lure Cherry One Footter Limited Edition

Illex

Product number: IL-CH1FT

The CHERRY ONE FOOTER is a wobbler for the surface and just below.

20,95 €\* 20,95 €

The bulbous body and small vertical lip create extremely strong wobbling and intense vibrations. Reeled in slowly, it works as a mini wake bait. The ripples arouse the curiosity of nearby predators, who associate these ripples with a mouse that has fallen into the water, a lizard or a dying fish. Reeled in quickly and with a deep rod tip, the CHERRY ONE FOOTER runs about 30cm below the surface. Be ready for wild takes and plenty of chasing fish!