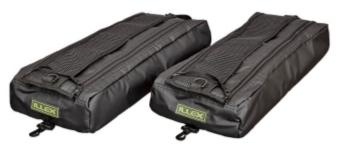

## Illex Side Bags for Belly Boat

Illex

Product number: IL-364X

Side bags for belly boats to securely stow your equipment.

58,99 €\* 58,99 €

Ultra-functional bags that attach to most belly boats. The bags are attached to the chambers with Velcro tape. This innovative, original and unique design provides the best possible protection of your equipment, with optimized layout and quick access to your cases and boxes. Ideally arrange the necessary fishing equipment and accessories before the trip, so that everything is at hand when fishing. Features: Waterproof pockets, two adjustable pockets inside, two pockets on the top of gummed mesh, two D-rings for secure attachment of a hook release pliers, etc. With carrying handle.

## **Features:**

Colors: Black Green / Black Blue
Waterproof, durable material
Material: Heavy Duty PVC

• Dimensions: 58 x 22 x 11 cm

The black and green bags match perfectly with the Illex Belly Boat Insider 150 Kaki, the black and blue bags with the Illex Barooder 160 Blue Marine.