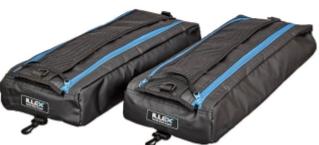

## Illex Side Bags for Belly Boat

Illex

Product number: IL-364X

Side bags for belly boats to securely stow your equipment.

58,99 €\* 58,99 €

Ultra-functional bags that attach to most belly boats. The bags are attached to the chambers with Velcro tape. This innovative, original and unique design provides the best possible protection of your equipment, with optimized layout and quick access to your cases and boxes. Ideally arrange the necessary fishing equipment and accessories before the trip, so that everything is at hand when fishing. Features: Waterproof pockets, two adjustable pockets inside, two pockets on the top of gummed mesh, two D-rings for secure attachment of a hook release pliers, etc. With carrying handle.

## **Features:**

Colors: Black Green / Black Blue
Waterproof, durable material
Material: Heavy Duty PVC

• Dimensions: 58 x 22 x 11 cm

The black and green bags match perfectly with the Illex Belly Boat Insider 150 Kaki, the black and blue bags with the Illex Barooder 160 Blue Marine.