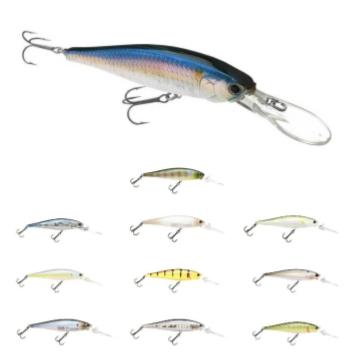

## Lucky Craft B'Freeze Pointer 100 DD Lure 10cm 16,5g

Lucky Craft

Product number: LC-BF100DD

The new Pointer 100 DD is a deeper diving version of the popular Pointer 100 SP.

16,90 €\* 16,90 €

"DD equals Deep Diver" Listen up all you Pointer fans. Lucky Craft now has a new Pointer minnow to add to their repertoire. The new Pointer 100 DD is a deeper diving version of the popular Pointer 100 SP. This new Pointer 100 DD is a great bait for fishing a few feet deeper than the original 100 SP. This bait will dive about 6-7 feet deep and suspend when paused. It has a wider wobble than the Pointer 100 SP and still has the same body style. This bait can be used for a bigger profile bait in lie of the Staysee 90 SP. When the fish are holding out a little deeper this bait will get in their face and aggravate them to strike.