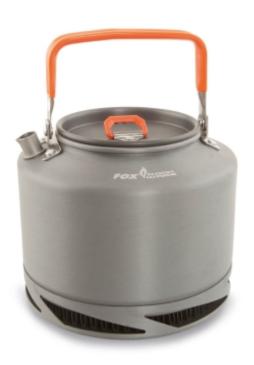

## Fox Cookware Camping Heat Transfer Kettle 1,5L

Fox

Product number: FX-CCW006

Innovative kettle in a timeless, matt gray finish.

Weight: 0.298 kg

38,99 €

35,99 €\* 35,99 €

We recognised that one particular piece of technology from the camping industry could be really appreciated in the angling market, in the shape of the impressive Heat Transfer grid on the base of a kettle to make it more efficient.

- Perfect device for making quality coffee or tee outdoor
- 2 sizes: 900ml and 1,5 liter
- Lightweight aluminium construction
- Easy to use and also very easy to clean
- Made from a hard anodised aluminium and features a durable soft touch handle
- Feature Heat Transfer technology that concentrates the flame of your stove on the base of the kettle for a much faster boiling time
- Approx. 33% more efficient than traditional camping kettle thus saving you money!
- Security valve
- Matt black finish