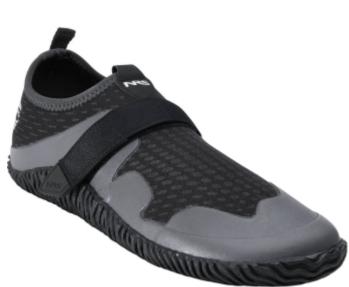

## **NRS Kicker Wetshoe Man**

Product number: NRS-KNM

Wetshoe for extra support and protection.

56,99 €\* 56,99 €

Superior warmth, protection and traction in a low-profile design, the NRS Men's Kicker Wetshoe is a long-time favorite of rafters and stand-up paddlers.

- Construction combines a 3 mm thick neoprene upper with titanium adhesive throughout for increased warmth
- A sustainable alternative to traditional neoprene, petroleum-free Terraprene neoprene is made from limestone and recycled tires
- 3 mm patterned rubber sole for enhanced traction plus a 2 mm plastic shim for additional protection
- A naturally shaped toe box provides a roomy, non-binding fit
- Reinforced at the toe and heel for long-lasting durability
- A hook-and-loop webbing strap across the top of the foot adjusts for a customized fit
- Weight: 771 g
- Gender Sizing: Men
- Material Upper: 3 mm neoprene
- Sole: 3 mm rubberMarking Sole: No
- Insole: 3 mm neoprene
- Shim: 2 mm plastic shim
- Closure System: Hook-and-loop webbing adjustment across the top of the foot
- Taped Seams: No
- Category: Water Shoes
- Features: Rubber support bands