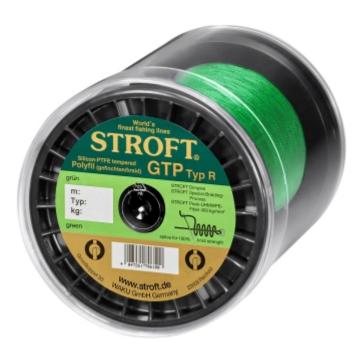

# Stroft Catfish Braided Fishing Line Green | 1000m | R12-0,550mm-62kg

Product number: SWG3-78655G

The Stroft GTP type R catfish line - highly developed braided fishing line for precise and long casts.

0,26 €/m <del>301,75 €</del> 256,49 €\* 256,49 €

## Stroft Waller line Braided fishing line - top performance for professional anglers

Discover the **Stroft GTP Type R braided fishing line**, a revolutionary development in the field of **braided fishing lines**. Specially developed for demanding anglers, this **Stroft line** represents the perfect combination of decades of experience and innovative technology. Whether you prefer the **Stroft GTP** in the R7 version or the stronger R12, each variant stands for "round and tight", which emphasises the superior quality of this **catfish line**.

#### **Highest technical perfection**

- **Round perfection and inner strength**: The unique "round and tight" feature of **Stroft catfish line** offers exceptional roundness and strength, thanks to a specialised braid of 300x8 single fibres for the R12 type.
- **Innovative dimple technology**: The specially developed dimples on the surface of this **Stroft fishing line** significantly reduce air resistance, similar to the dimples on a golf ball, and thus enable further and more precise casts.
- New UHMWPE fibre: An advanced development allows the use of extremely fine UHMWPE fibres, resulting in a denser and more robust line structure, ideal for any braided catfish line.

#### Availability and design

This catfish line is available in a range of attractive colours including light grey, green and multicolour. The

multicolour version changes colour every 10 metres, which is particularly advantageous when used as a **braided catfish line**.