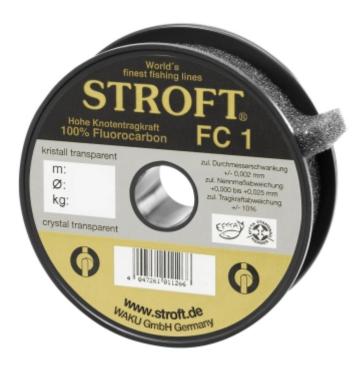

# Stroft FC1 Fluorocarbon Main Line 150m

Product number: ST-FC1-150

Excellent properties when compared to other fluorocarbon lines.

from 70,69 €\* 70,69 €

#### A masterpiece of fishing line technology

The **STROFT FC1 fluorocarbon main line** sets new standards in the world of fishing. Developed for anglers who don't compromise, this line offers a combination of strength, sensitivity and durability that is unrivalled. Manufactured in Germany, STROFT stands for quality and precision - a promise that is once again kept with the **FC1 fluorocarbon line**.

#### Unrivalled breaking strain and knot strength

With the highest breaking strain and knot strength ever tested on a 100% fluorocarbon line by the EFTTA, **STROFT Fluorocarbon FC1** exceeds all expectations. These exceptional properties make it the first choice for all types of leaders - and even as a main line if you are prepared to invest in quality.

### **Technical specifications**

Diameter: 0,10 mm bis 0,52 mm
Load capacity: 1,20 kg bis 18,40 kg

• Colour: Crystal transparent (invisible in the water)