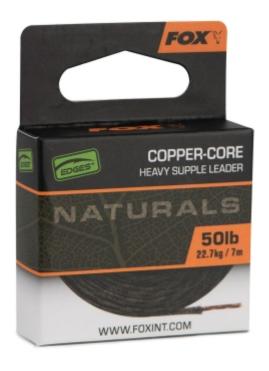

## Fox Edges Natrurals Copper Core Leader Line 7m 22,7kg

Fox

Product number: FX-CAC896

Fox Edges Naturals Copper Core Leader: Heavy braided leader with a soft copper core for optimum adaptation and minimal chafing.

## Fox Edges Naturals Copper Core Leader - Heavy, spliceable leader with a soft copper core

Discover the Fox Edges Naturals Copper Core Leader 7m 22.7kg - a heavy, spliceable braided leader with a soft copper core. This leader is heavier than other "lead-free" variants and at the same time softer than normal lead core. It adapts perfectly to the substrate and has hardly any abrasive effect, making it the ultimate leader material.

- 22.7 kg Breaking Strain
- Available on 7m spools

Copper Core is woven and offers a supple, bonded copper core. Ideal for carp anglers looking for a reliable and adaptable leader material. Order now and benefit from the high quality and performance of this specialised leader.