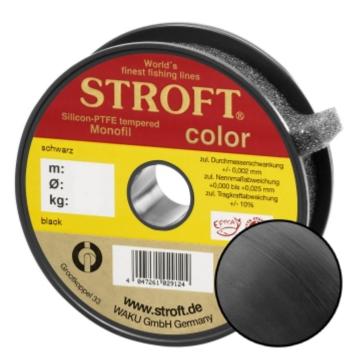

## STROFT Color Monofilament Fishing Line Black 0,14mm 2,0kg | 200m

Product number: 9214B

Excellent properties when compared to other Polyamide lines.

0,06 €/m 12,50 € 11,89 €\* 11,89 €

A covering colored monofilament of the premium class. Ideal for winter and ice fishing and for all types of fishing where a highly visible, soft and supple line with yet the highest possible tensile strengths is required.

STROFT color is manufactured using exactly the same process as the STROFT GTM and also undergoes the entire process of finishing and tuning. The difference lies solely in the base material. In order to produce highly visible and high-contrast colored cords, STROFT color uses a polyamide alloy with relatively high dye contents. Naturally, the increased dye content slightly reduces the tensile strength values. Therefore, the colored polyamide alloy must in each case be such that the subsequent tuning permits optimization of softness and suppleness as well as realization of the highest possible tensile strengths. STROFT color cords have achieved this outstandingly well. Compared to other, similarly strongly colored lines, STROFT color has the highest load-bearing capacity values and is above average soft. Thus, this line is used especially when fishing type or waters require a highly visible and relatively soft fishing line and one is not willing to accept greater sacrifices in carrying capacity and knot strength. In all three colors excellent for ice and winter fishing and in the color "black" ideal for carp fishing.