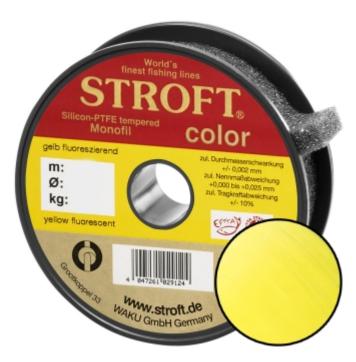

## STROFT Color Monofilament Fishing Line Yellow Fluo 0,25mm 5,7kg | 25m

Product number: 9025Y

Excellent properties when compared to other Polyamide lines.

0,13 €/m 3,30 € 3,19 €\* 3,19 €

A covering colored monofilament of the premium class. Ideal for winter and ice fishing and for all types of fishing where a highly visible, soft and supple line with yet the highest possible tensile strengths is required.

STROFT color is manufactured using exactly the same process as the STROFT GTM and also undergoes the entire process of finishing and tuning. The difference lies solely in the base material. In order to produce highly visible and high-contrast colored cords, STROFT color uses a polyamide alloy with relatively high dye contents. Naturally, the increased dye content slightly reduces the tensile strength values. Therefore, the colored polyamide alloy must in each case be such that the subsequent tuning permits optimization of softness and suppleness as well as realization of the highest possible tensile strengths. STROFT color cords have achieved this outstandingly well. Compared to other, similarly strongly colored lines, STROFT color has the highest load-bearing capacity values and is above average soft. Thus, this line is used especially when fishing type or waters require a highly visible and relatively soft fishing line and one is not willing to accept greater sacrifices in carrying capacity and knot strength. In all three colors excellent for ice and winter fishing and in the color "black" ideal for carp fishing.