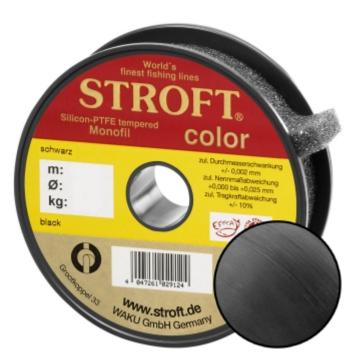

## STROFT Color Monofilament Fishing Line Black 0,13mm 1,8kg | 1000m

Product number: 9613B

Excellent properties when compared to other Polyamide lines.

0,04 €/m 44,20 € 41,99 €\* 41,99 €

A covering colored monofilament of the premium class. Ideal for winter and ice fishing and for all types of fishing where a highly visible, soft and supple line with yet the highest possible tensile strengths is required.

STROFT color is manufactured using exactly the same process as the STROFT GTM and also undergoes the entire process of finishing and tuning. The difference lies solely in the base material. In order to produce highly visible and high-contrast colored cords, STROFT color uses a polyamide alloy with relatively high dye contents. Naturally, the increased dye content slightly reduces the tensile strength values. Therefore, the colored polyamide alloy must in each case be such that the subsequent tuning permits optimization of softness and suppleness as well as realization of the highest possible tensile strengths. STROFT color cords have achieved this outstandingly well. Compared to other, similarly strongly colored lines, STROFT color has the highest load-bearing capacity values and is above average soft. Thus, this line is used especially when fishing type or waters require a highly visible and relatively soft fishing line and one is not willing to accept greater sacrifices in carrying capacity and knot strength. In all three colors excellent for ice and winter fishing and in the color "black" ideal for carp fishing.