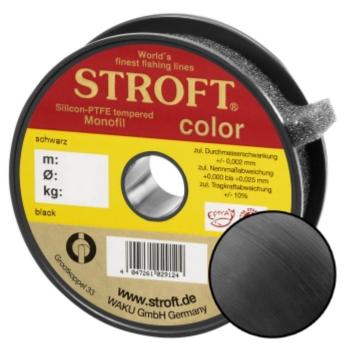

## STROFT Color Monofilament Fishing Line Black 0,35mm 10,3kg | 25m

Product number: 9035B

Excellent properties when compared to other Polyamide lines.

0,13 €/m <del>3,30 €</del> 3,19 €\* 3,19 €

A covering colored monofilament of the premium class. Ideal for winter and ice fishing and for all types of fishing where a highly visible, soft and supple line with yet the highest possible tensile strengths is required.

STROFT color is manufactured using exactly the same process as the STROFT GTM and also undergoes the entire process of finishing and tuning. The difference lies solely in the base material. In order to produce highly visible and high-contrast colored cords, STROFT color uses a polyamide alloy with relatively high dye contents. Naturally, the increased dye content slightly reduces the tensile strength values. Therefore, the colored polyamide alloy must in each case be such that the subsequent tuning permits optimization of softness and suppleness as well as realization of the highest possible tensile strengths. STROFT color cords have achieved this outstandingly well. Compared to other, similarly strongly colored lines, STROFT color has the highest load-bearing capacity values and is above average soft. Thus, this line is used especially when fishing type or waters require a highly visible and relatively soft fishing line and one is not willing to accept greater sacrifices in carrying capacity and knot strength. In all three colors excellent for ice and winter fishing and in the color "black" ideal for carp fishing.