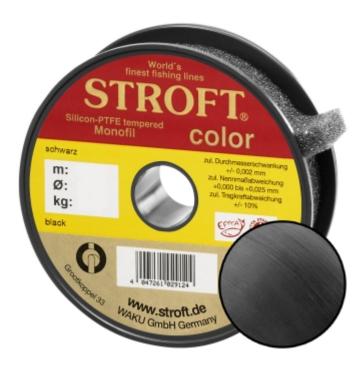

## STROFT Color Monofilament Fishing Line Black 0,50mm 19,0kg | 1500m

Product number: 9750B

Excellent properties when compared to other Polyamide lines.

0,08 €/m 125,50 € 112,99 €\* 112,99 €

A covering colored monofilament of the premium class. Ideal for winter and ice fishing and for all types of fishing where a highly visible, soft and supple line with yet the highest possible tensile strengths is required.

STROFT color is manufactured using exactly the same process as the STROFT GTM and also undergoes the entire process of finishing and tuning. The difference lies solely in the base material. In order to produce highly visible and high-contrast colored cords, STROFT color uses a polyamide alloy with relatively high dye contents. Naturally, the increased dye content slightly reduces the tensile strength values. Therefore, the colored polyamide alloy must in each case be such that the subsequent tuning permits optimization of softness and suppleness as well as realization of the highest possible tensile strengths. STROFT color cords have achieved this outstandingly well. Compared to other, similarly strongly colored lines, STROFT color has the highest load-bearing capacity values and is above average soft. Thus, this line is used especially when fishing type or waters require a highly visible and relatively soft fishing line and one is not willing to accept greater sacrifices in carrying capacity and knot strength. In all three colors excellent for ice and winter fishing and in the color "black" ideal for carp fishing.