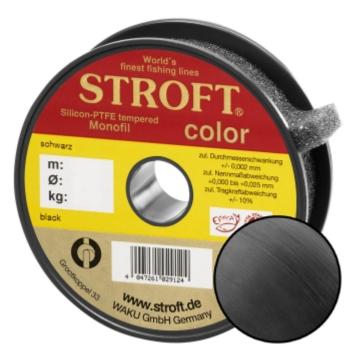

## STROFT Color Monofilament Fishing Line Black 0,13mm 1,8kg | 5000m

Product number: 9713B

Excellent properties when compared to other Polyamide lines.

0,03 €/m <del>177,00 €</del> 150,49 €\* 150,49 €

A covering colored monofilament of the premium class. Ideal for winter and ice fishing and for all types of fishing where a highly visible, soft and supple line with yet the highest possible tensile strengths is required.

STROFT color is manufactured using exactly the same process as the STROFT GTM and also undergoes the entire process of finishing and tuning. The difference lies solely in the base material. In order to produce highly visible and high-contrast colored cords, STROFT color uses a polyamide alloy with relatively high dye contents. Naturally, the increased dye content slightly reduces the tensile strength values. Therefore, the colored polyamide alloy must in each case be such that the subsequent tuning permits optimization of softness and suppleness as well as realization of the highest possible tensile strengths. STROFT color cords have achieved this outstandingly well. Compared to other, similarly strongly colored lines, STROFT color has the highest load-bearing capacity values and is above average soft. Thus, this line is used especially when fishing type or waters require a highly visible and relatively soft fishing line and one is not willing to accept greater sacrifices in carrying capacity and knot strength. In all three colors excellent for ice and winter fishing and in the color "black" ideal for carp fishing.