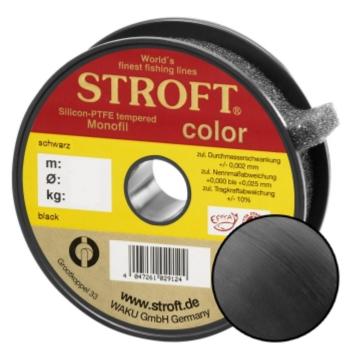

## STROFT Color Monofilament Fishing Line Black 0,13mm 1,8kg | 500m

Product number: 9513B

Excellent properties when compared to other Polyamide lines.

0,05 €/m 26,60 € 25,29 €\* 25,29 €

A covering colored monofilament of the premium class. Ideal for winter and ice fishing and for all types of fishing where a highly visible, soft and supple line with yet the highest possible tensile strengths is required.

STROFT color is manufactured using exactly the same process as the STROFT GTM and also undergoes the entire process of finishing and tuning. The difference lies solely in the base material. In order to produce highly visible and high-contrast colored cords, STROFT color uses a polyamide alloy with relatively high dye contents. Naturally, the increased dye content slightly reduces the tensile strength values. Therefore, the colored polyamide alloy must in each case be such that the subsequent tuning permits optimization of softness and suppleness as well as realization of the highest possible tensile strengths. STROFT color cords have achieved this outstandingly well. Compared to other, similarly strongly colored lines, STROFT color has the highest load-bearing capacity values and is above average soft. Thus, this line is used especially when fishing type or waters require a highly visible and relatively soft fishing line and one is not willing to accept greater sacrifices in carrying capacity and knot strength. In all three colors excellent for ice and winter fishing and in the color "black" ideal for carp fishing.