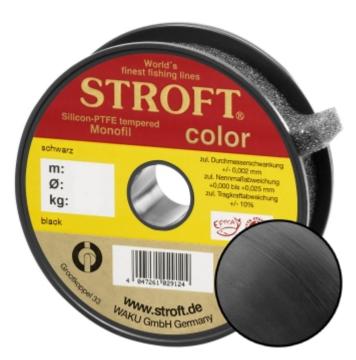

## STROFT Color Monofilament Fishing Line Black 0,18mm 3,1kg | 1000m

Product number: 9618B

Excellent properties when compared to other Polyamide lines.

0,05 €/m 52,00 € 49,39 €\* 49,39 €

A covering colored monofilament of the premium class. Ideal for winter and ice fishing and for all types of fishing where a highly visible, soft and supple line with yet the highest possible tensile strengths is required.

STROFT color is manufactured using exactly the same process as the STROFT GTM and also undergoes the entire process of finishing and tuning. The difference lies solely in the base material. In order to produce highly visible and high-contrast colored cords, STROFT color uses a polyamide alloy with relatively high dye contents. Naturally, the increased dye content slightly reduces the tensile strength values. Therefore, the colored polyamide alloy must in each case be such that the subsequent tuning permits optimization of softness and suppleness as well as realization of the highest possible tensile strengths. STROFT color cords have achieved this outstandingly well. Compared to other, similarly strongly colored lines, STROFT color has the highest load-bearing capacity values and is above average soft. Thus, this line is used especially when fishing type or waters require a highly visible and relatively soft fishing line and one is not willing to accept greater sacrifices in carrying capacity and knot strength. In all three colors excellent for ice and winter fishing and in the color "black" ideal for carp fishing.