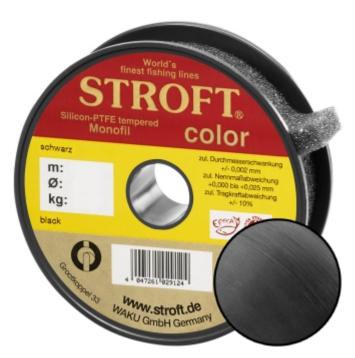

## STROFT Color Monofilament Fishing Line Black 0,33mm 9,0kg | 3000m

Product number: 9732B

Excellent properties when compared to other Polyamide lines.

0,05 €/m 184,60 € 156,99 €\* 156,99 €

A covering colored monofilament of the premium class. Ideal for winter and ice fishing and for all types of fishing where a highly visible, soft and supple line with yet the highest possible tensile strengths is required.

STROFT color is manufactured using exactly the same process as the STROFT GTM and also undergoes the entire process of finishing and tuning. The difference lies solely in the base material. In order to produce highly visible and high-contrast colored cords, STROFT color uses a polyamide alloy with relatively high dye contents. Naturally, the increased dye content slightly reduces the tensile strength values. Therefore, the colored polyamide alloy must in each case be such that the subsequent tuning permits optimization of softness and suppleness as well as realization of the highest possible tensile strengths. STROFT color cords have achieved this outstandingly well. Compared to other, similarly strongly colored lines, STROFT color has the highest load-bearing capacity values and is above average soft. Thus, this line is used especially when fishing type or waters require a highly visible and relatively soft fishing line and one is not willing to accept greater sacrifices in carrying capacity and knot strength. In all three colors excellent for ice and winter fishing and in the color "black" ideal for carp fishing.