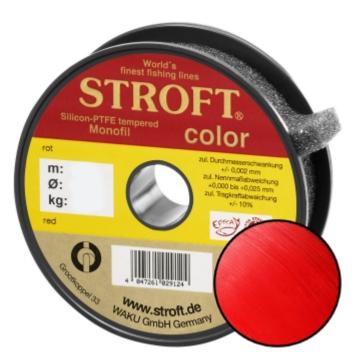

## STROFT Color Monofilament Fishing Line Red 0,14mm 2,0kg | 25m

Product number: 9014R

Excellent properties when compared to other Polyamide lines.

0,13 €/m 3,30 € 3,19 €\* 3,19 €

A covering colored monofilament of the premium class. Ideal for winter and ice fishing and for all types of fishing where a highly visible, soft and supple line with yet the highest possible tensile strengths is required.

STROFT color is manufactured using exactly the same process as the STROFT GTM and also undergoes the entire process of finishing and tuning. The difference lies solely in the base material. In order to produce highly visible and high-contrast colored cords, STROFT color uses a polyamide alloy with relatively high dye contents. Naturally, the increased dye content slightly reduces the tensile strength values. Therefore, the colored polyamide alloy must in each case be such that the subsequent tuning permits optimization of softness and suppleness as well as realization of the highest possible tensile strengths. STROFT color cords have achieved this outstandingly well. Compared to other, similarly strongly colored lines, STROFT color has the highest load-bearing capacity values and is above average soft. Thus, this line is used especially when fishing type or waters require a highly visible and relatively soft fishing line and one is not willing to accept greater sacrifices in carrying capacity and knot strength. In all three colors excellent for ice and winter fishing and in the color "black" ideal for carp fishing.