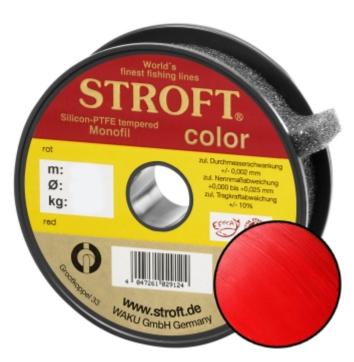

## STROFT Color Monofilament Fishing Line Red 0,22mm 4,7kg | 200m

Product number: 9222R

Excellent properties when compared to other Polyamide lines.

0,08 €/m 16,10 € 15,29 €\* 15,29 €

A covering colored monofilament of the premium class. Ideal for winter and ice fishing and for all types of fishing where a highly visible, soft and supple line with yet the highest possible tensile strengths is required.

STROFT color is manufactured using exactly the same process as the STROFT GTM and also undergoes the entire process of finishing and tuning. The difference lies solely in the base material. In order to produce highly visible and high-contrast colored cords, STROFT color uses a polyamide alloy with relatively high dye contents. Naturally, the increased dye content slightly reduces the tensile strength values. Therefore, the colored polyamide alloy must in each case be such that the subsequent tuning permits optimization of softness and suppleness as well as realization of the highest possible tensile strengths. STROFT color cords have achieved this outstandingly well. Compared to other, similarly strongly colored lines, STROFT color has the highest load-bearing capacity values and is above average soft. Thus, this line is used especially when fishing type or waters require a highly visible and relatively soft fishing line and one is not willing to accept greater sacrifices in carrying capacity and knot strength. In all three colors excellent for ice and winter fishing and in the color "black" ideal for carp fishing.