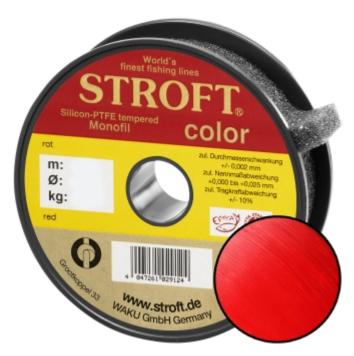

## STROFT Color Monofilament Fishing Line Red 0,45mm 16,0kg | 300m

Product number: 9345R

Excellent properties when compared to other Polyamide lines.

0,12 €/m 37,20 € 35,39 €\* 35,39 €

A covering colored monofilament of the premium class. Ideal for winter and ice fishing and for all types of fishing where a highly visible, soft and supple line with yet the highest possible tensile strengths is required.

STROFT color is manufactured using exactly the same process as the STROFT GTM and also undergoes the entire process of finishing and tuning. The difference lies solely in the base material. In order to produce highly visible and high-contrast colored cords, STROFT color uses a polyamide alloy with relatively high dye contents. Naturally, the increased dye content slightly reduces the tensile strength values. Therefore, the colored polyamide alloy must in each case be such that the subsequent tuning permits optimization of softness and suppleness as well as realization of the highest possible tensile strengths. STROFT color cords have achieved this outstandingly well. Compared to other, similarly strongly colored lines, STROFT color has the highest load-bearing capacity values and is above average soft. Thus, this line is used especially when fishing type or waters require a highly visible and relatively soft fishing line and one is not willing to accept greater sacrifices in carrying capacity and knot strength. In all three colors excellent for ice and winter fishing and in the color "black" ideal for carp fishing.