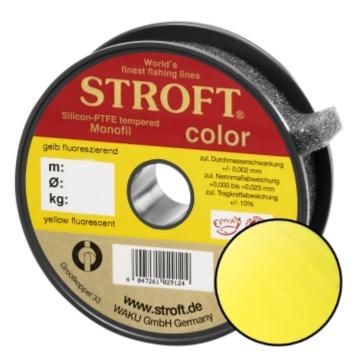

## STROFT Color Monofilament Fishing Line Yellow Fluo 0,35mm 10,3kg | 500m

Product number: 9535Y

Excellent properties when compared to other Polyamide lines.

0,09 €/m 47,60 € 45,29 €\* 45,29 €

A covering colored monofilament of the premium class. Ideal for winter and ice fishing and for all types of fishing where a highly visible, soft and supple line with yet the highest possible tensile strengths is required.

STROFT color is manufactured using exactly the same process as the STROFT GTM and also undergoes the entire process of finishing and tuning. The difference lies solely in the base material. In order to produce highly visible and high-contrast colored cords, STROFT color uses a polyamide alloy with relatively high dye contents. Naturally, the increased dye content slightly reduces the tensile strength values. Therefore, the colored polyamide alloy must in each case be such that the subsequent tuning permits optimization of softness and suppleness as well as realization of the highest possible tensile strengths. STROFT color cords have achieved this outstandingly well. Compared to other, similarly strongly colored lines, STROFT color has the highest load-bearing capacity values and is above average soft. Thus, this line is used especially when fishing type or waters require a highly visible and relatively soft fishing line and one is not willing to accept greater sacrifices in carrying capacity and knot strength. In all three colors excellent for ice and winter fishing and in the color "black" ideal for carp fishing.