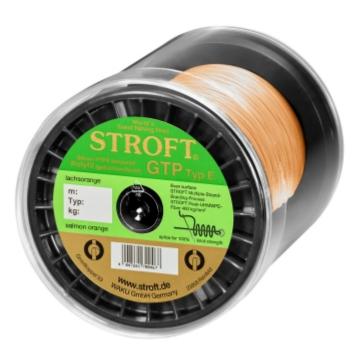

## Stroft Line GTP Typ E braided salmon orange 1000m Typ E6 15,00kg

Product number: ST-77628L

Excellent properties when compared to other UHMWPE lines.

0,19 €/m 224,00 € 190,39 €\* 190,39 €

**Fishing Line STROFT GTP Type E**: The "E" in its name refers to "even". Type E is equally as round and durable as the lines of Type R. Main Difference: the single peak-UHMWPE fibres are braided into more strands of lines, compared to Typ R for instance. Thus creating a more even surface with smaller dimples. Once you stroke the surface of this line you will confirm that these are barely noticeable. While the line does not achieve an eveness specific to Type S lines – still the undisputed champion in the market – its surface quality reaches levels, far superior to comparable 8x braided lines. (Request a sample free of charge to compare).

Available in colours: water grey, lemon yellow, may green, salmon orange, olive green and molticolor (with 1m and 5m markings and a change in color every 10m).