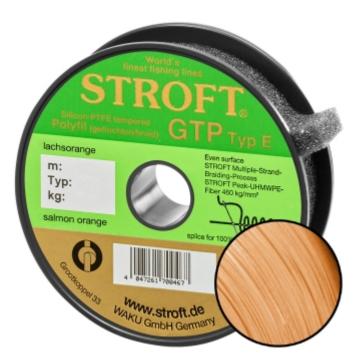

## Stroft Line GTP Typ E braided salmon orange 150m Typ E8 24,00kg

Product number: ST-7735L-150

Excellent properties when compared to other UHMWPE lines.

0,26 €/m 42,85 € 38,39 €\* 38,39 €

**Fishing Line STROFT GTP Type E**: The "E" in its name refers to "even". Type E is equally as round and durable as the lines of Type R. Main Difference: the single peak-UHMWPE fibres are braided into more strands of lines, compared to Typ R for instance. Thus creating a more even surface with smaller dimples. Once you stroke the surface of this line you will confirm that these are barely noticeable. While the line does not achieve an eveness specific to Type S lines – still the undisputed champion in the market – its surface quality reaches levels, far superior to comparable 8x braided lines. (Request a sample free of charge to compare).

Its smoothness and eveness was achieved by improving the braiding techniques applied in Type R lines, and not through ,grouting' or ,coating'. A method often applied by other manufacturers. As a result, this line is more quiet when casting and during reeling in than R Type lines. In our opinion it is the perfect alternative for anglers looking for an almost noiseless line. Due to the strong braid of this line it is also perfectly possible to build a spliced loop.

Available in colours: water grey, lemon yellow, may green, salmon orange, olive green and molticolor (with 1m and 5m markings and a change in color every 10m).

## **Special Features:**

- Smooth surface
- Casting properties
- Suppleness

<sup>\*</sup> incl. tax, plus shipping