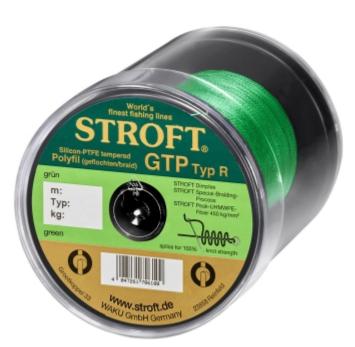

# Stroft Catfish Braided Fishing Line Green | 500m | R7-0,300mm-18kg

Product number: SWG3-78530G

The Stroft GTP type R catfish line - highly developed braided fishing line for precise and long casts.

0,22 €/m 120,10 € 108,09 €\* 108,09 €

## Stroft Waller line Braided fishing line - top performance for professional anglers

Discover the **Stroft GTP Type R braided fishing line**, a revolutionary development in the field of **braided fishing lines**. Specially developed for demanding anglers, this **Stroft line** represents the perfect combination of decades of experience and innovative technology. Whether you prefer the **Stroft GTP** in the R7 version or the stronger R12, each variant stands for "round and tight", which emphasises the superior quality of this **catfish line**.

#### Availability and design

This **catfish line** is available in a range of attractive colours including light grey, green and multicolour. The

multicolour version changes colour every 10 metres, which is particularly advantageous when used as a **braided catfish line**.