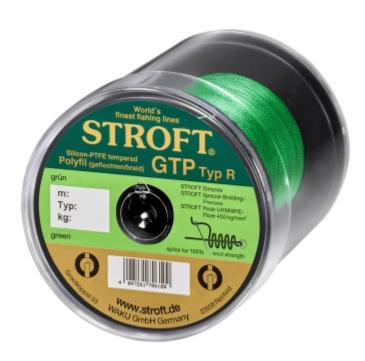

# Stroft Catfish Braided Fishing Line Green | 500m | R9-0,400mm-31kg

Product number: SWG3-78540G

The Stroft GTP type R catfish line - highly developed braided fishing line for precise and long casts.

0,23 €/m <del>129,70 €</del> 116,79 €\* 116,79 €

## **Stroft Waller line Braided fishing line - top performance for professional anglers**

Discover the **Stroft GTP Type R braided fishing line**, a revolutionary development in the field of **braided fishing lines**. Specially developed for demanding anglers, this **Stroft line** represents the perfect combination of decades of experience and innovative technology. Whether you prefer the **Stroft GTP** in the R7 version or the stronger R12, each variant stands for "round and tight", which emphasises the superior quality of this **catfish line**.

#### **Highest technical perfection**

- **Round perfection and inner strength**: The unique "round and tight" feature of **Stroft catfish line** offers exceptional roundness and strength, thanks to a specialised braid of 300x8 single fibres for the R12 type.
- **Innovative dimple technology**: The specially developed dimples on the surface of this **Stroft fishing line** significantly reduce air resistance, similar to the dimples on a golf ball, and thus enable further and more precise casts.
- New UHMWPE fibre: An advanced development allows the use of extremely fine UHMWPE fibres, resulting in a denser and more robust line structure, ideal for any braided catfish line.

#### Availability and design

This catfish line is available in a range of attractive colours including light grey, green and multicolour. The

multicolour version changes colour every 10 metres, which is particularly advantageous when used as a **braided catfish line**.