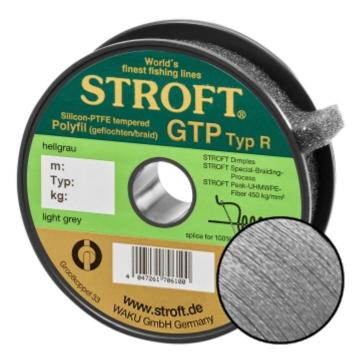

## Stroft Catfish Braided Fishing Line Light Grey | 150m | R10-0,450mm-36kg

Product number: SWG3-7845-150

The Stroft GTP type R catfish line - highly developed braided fishing line for precise and long casts.

# **Stroft Waller line Braided fishing line - top performance for professional anglers**

Discover the **Stroft GTP Type R braided fishing line**, a revolutionary development in the field of **braided fishing lines**. Specially developed for demanding anglers, this **Stroft line** represents the perfect combination of decades of experience and innovative technology. Whether you prefer the **Stroft GTP** in the R7 version or the stronger R12, each variant stands for "round and tight", which emphasises the superior quality of this **catfish line**.

#### **Highest technical perfection**

- **Round perfection and inner strength**: The unique "round and tight" feature of **Stroft catfish line** offers exceptional roundness and strength, thanks to a specialised braid of 300x8 single fibres for the R12 type.
- **Innovative dimple technology**: The specially developed dimples on the surface of this **Stroft fishing line** significantly reduce air resistance, similar to the dimples on a golf ball, and thus enable further and more precise casts.
- New UHMWPE fibre: An advanced development allows the use of extremely fine UHMWPE fibres, resulting in a denser and more robust line structure, ideal for any braided catfish line.

#### Availability and design

This catfish line is available in a range of attractive colours including light grey, green and multicolour. The

multicolour version changes colour every 10 metres, which is particularly advantageous when used as a **braided catfish line**.