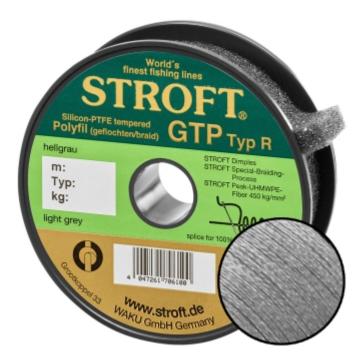

## Stroft Catfish Braided Fishing Line Light Grey | 300m | R7-0,300mm-18kg

Product number: SWG3-7830-300

The Stroft GTP type R catfish line - highly developed braided fishing line for precise and long casts.

# **Stroft Waller line Braided fishing line - top performance for professional anglers**

Discover the **Stroft GTP Type R braided fishing line**, a revolutionary development in the field of **braided fishing lines**. Specially developed for demanding anglers, this **Stroft line** represents the perfect combination of decades of experience and innovative technology. Whether you prefer the **Stroft GTP** in the R7 version or the stronger R12, each variant stands for "round and tight", which emphasises the superior quality of this **catfish line**.

#### **Highest technical perfection**

- **Round perfection and inner strength**: The unique "round and tight" feature of **Stroft catfish line** offers exceptional roundness and strength, thanks to a specialised braid of 300x8 single fibres for the R12 type.
- **Innovative dimple technology**: The specially developed dimples on the surface of this **Stroft fishing line** significantly reduce air resistance, similar to the dimples on a golf ball, and thus enable further and more precise casts.
- New UHMWPE fibre: An advanced development allows the use of extremely fine UHMWPE fibres, resulting in a denser and more robust line structure, ideal for any braided catfish line.

#### Availability and design

This catfish line is available in a range of attractive colours including light grey, green and multicolour. The

multicolour version changes colour every 10 metres, which is particularly advantageous when used as a **braided catfish line**.