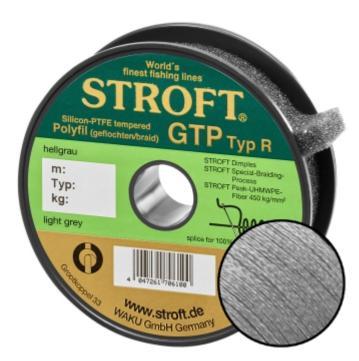

# Stroft Catfish Braided Fishing Line Light Grey | 300m | R8-0,350mm-23kg

Product number: SWG3-7835-300

The Stroft GTP type R catfish line - highly developed braided fishing line for precise and long casts

## Stroft Waller line Braided fishing line - top performance for professional anglers

Discover the **Stroft GTP Type R braided fishing line**, a revolutionary development in the field of **braided fishing lines**. Specially developed for demanding anglers, this **Stroft line** represents the perfect combination of decades of experience and innovative technology. Whether you prefer the **Stroft GTP** in the R7 version or the stronger R12, each variant stands for "round and tight", which emphasises the superior quality of this **catfish line**.

#### **Highest technical perfection**

- Round perfection and inner strength: The unique "round and tight" feature of Stroft catfish line offers exceptional roundness and strength, thanks to a specialised braid of 300x8 single fibres for the R12 type.
- Innovative dimple technology: The specially developed dimples on the surface of this **Stroft fishing** line significantly reduce air resistance, similar to the dimples on a golf ball, and thus enable further and more precise casts.
- **New UHMWPE fibre**: An advanced development allows the use of extremely fine UHMWPE fibres, resulting in a denser and more robust line structure, ideal for any **braided catfish line**.

#### Availability and design

This **catfish line** is available in a range of attractive colours including light grey, green and multicolour. The

multicolour version changes colour every 10 metres, which is particularly advantageous when used as a **braided catfish line**.