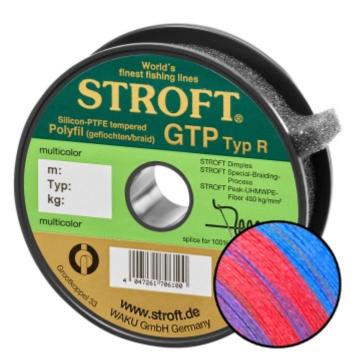

# Stroft Catfish Braided Fishing Line Multicolor | 100m | R12-0,550mm-62kg

Product number: SWG3-78155M

The Stroft GTP type R catfish line - highly developed braided fishing line for precise and long casts.

## Stroft Waller line Braided fishing line - top performance for professional anglers

Discover the **Stroft GTP Type R braided fishing line**, a revolutionary development in the field of **braided fishing lines**. Specially developed for demanding anglers, this **Stroft line** represents the perfect combination of decades of experience and innovative technology. Whether you prefer the **Stroft GTP** in the R7 version or the stronger R12, each variant stands for "round and tight", which emphasises the superior quality of this **catfish line**.

#### **Highest technical perfection**

- Round perfection and inner strength: The unique "round and tight" feature of Stroft catfish line offers exceptional roundness and strength, thanks to a specialised braid of 300x8 single fibres for the R12 type.
- Innovative dimple technology: The specially developed dimples on the surface of this **Stroft fishing** line significantly reduce air resistance, similar to the dimples on a golf ball, and thus enable further and more precise casts.
- **New UHMWPE fibre**: An advanced development allows the use of extremely fine UHMWPE fibres, resulting in a denser and more robust line structure, ideal for any **braided catfish line**.

#### Availability and design

This **catfish line** is available in a range of attractive colours including light grey, green and multicolour. The

multicolour version changes colour every 10 metres, which is particularly advantageous when used as a **braided catfish line**.