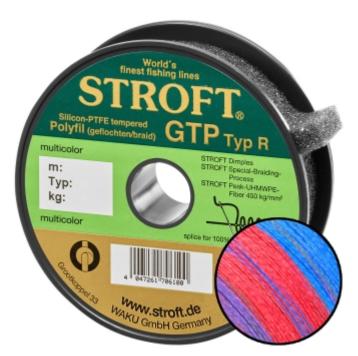

## Stroft Catfish Braided Fishing Line Multicolor | 200m | R9-0,400mm-31kg

Product number: SWG3-7840M-200

The Stroft GTP type R catfish line - highly developed braided fishing line for precise and long casts.

# Stroft Waller line Braided fishing line - top performance for professional anglers

Discover the **Stroft GTP Type R braided fishing line**, a revolutionary development in the field of **braided fishing lines**. Specially developed for demanding anglers, this **Stroft line** represents the perfect combination of decades of experience and innovative technology. Whether you prefer the **Stroft GTP** in the R7 version or the stronger R12, each variant stands for "round and tight", which emphasises the superior quality of this **catfish line**.

#### **Highest technical perfection**

- **Round perfection and inner strength**: The unique "round and tight" feature of **Stroft catfish line** offers exceptional roundness and strength, thanks to a specialised braid of 300x8 single fibres for the R12 type.
- **Innovative dimple technology**: The specially developed dimples on the surface of this **Stroft fishing line** significantly reduce air resistance, similar to the dimples on a golf ball, and thus enable further and more precise casts.
- New UHMWPE fibre: An advanced development allows the use of extremely fine UHMWPE fibres, resulting in a denser and more robust line structure, ideal for any braided catfish line.

#### Availability and design

This catfish line is available in a range of attractive colours including light grey, green and multicolour. The

multicolour version changes colour every 10 metres, which is particularly advantageous when used as a **braided catfish line**.

### Ideal for professional anglers

The **Stroft GTP Type R catfish line** is a first-class choice for professional anglers who value the highest quality and performance. With its advanced technology and robust construction, this **Stroft line** is an indispensable tool for any fishing trip.