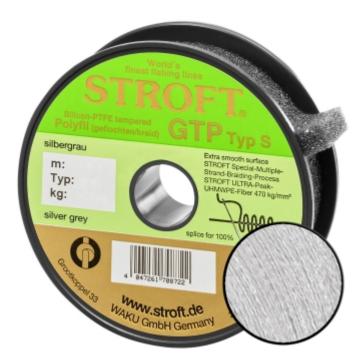

## Line STROFT GTP Type S Braided 300m Silvergrey S05-0,11mm-4kg

Product number: ST-7911-300

Smooth as Monofilament! Excellent properties when compared to other UHMWPE lines.

0,46 €/m <del>161,70 €</del> 137,49 €\* 137,49 €

The S stands for extra smooth. In fact, when one lets this line run through one's fingers, in regard to the smoothness of the surface it's hard to tell it from a monofilament. At the same time this line is also a true braid, without any kind of coating, which as one knows quickly rubs off resulting in a rough weakened line. It's possible to achieve this smoothness by utilizing a new, particularly fine UHMWPE fibre, together with a new method of braiding in which the fibres are bundled into an increased number of strands. This "Viel-Strang-Verfahren" (english: multiple-strandbraiding-process) is completely new and was not possible up until now, not only are the number of strands increased, but the angle of braid is also greater. This results in the fibres being less "bent" than is the case with Type R, but the line is just as round in cross section, compact and tight. Type S acquires thereby a slightly higher breaking strain. Unfortunately, the ultra fine UHMWPE-fibres and the new braiding process are costly. However, Type S will be used wherever only the best equipment is needed.