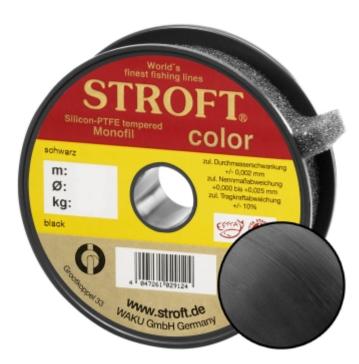

## STROFT Color Monofilament Fishing Line Black 0,14mm 2,0kg | 300m

Product number: 9314B

Excellent properties when compared to other Polyamide lines.

0,06 €/m 18,20 € 17,29 €\* 17,29 €

A covering colored monofilament of the premium class. Ideal for winter and ice fishing and for all types of fishing where a highly visible, soft and supple line with yet the highest possible tensile strengths is required.

STROFT color is manufactured using exactly the same process as the STROFT GTM and also undergoes the entire process of finishing and tuning. The difference lies solely in the base material. In order to produce highly visible and high-contrast colored cords, STROFT color uses a polyamide alloy with relatively high dye contents. Naturally, the increased dye content slightly reduces the tensile strength values. Therefore, the colored polyamide alloy must in each case be such that the subsequent tuning permits optimization of softness and suppleness as well as realization of the highest possible tensile strengths. STROFT color cords have achieved this outstandingly well. Compared to other, similarly strongly colored lines, STROFT color has the highest load-bearing capacity values and is above average soft. Thus, this line is used especially when fishing type or waters require a highly visible and relatively soft fishing line and one is not willing to accept greater sacrifices in carrying capacity and knot strength. In all three colors excellent for ice and winter fishing and in the color "black" ideal for carp fishing.