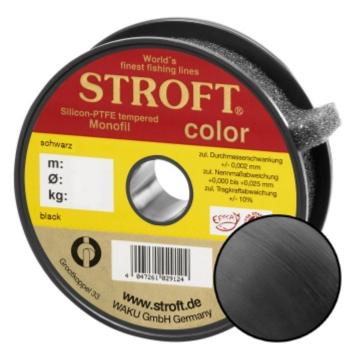

## STROFT Color Monofilament Fishing Line Black 0,35mm 10,3kg | 1000m

Product number: 9635B

Excellent properties when compared to other Polyamide lines.

0,08 €/m 7<del>9,10 €</del> 75,19 €\* 75,19 €

A covering colored monofilament of the premium class. Ideal for winter and ice fishing and for all types of fishing where a highly visible, soft and supple line with yet the highest possible tensile strengths is required.

STROFT color is manufactured using exactly the same process as the STROFT GTM and also undergoes the entire process of finishing and tuning. The difference lies solely in the base material. In order to produce highly visible and high-contrast colored cords, STROFT color uses a polyamide alloy with relatively high dye contents. Naturally, the increased dye content slightly reduces the tensile strength values. Therefore, the colored polyamide alloy must in each case be such that the subsequent tuning permits optimization of softness and suppleness as well as realization of the highest possible tensile strengths. STROFT color cords have achieved this outstandingly well. Compared to other, similarly strongly colored lines, STROFT color has the highest load-bearing capacity values and is above average soft. Thus, this line is used especially when fishing type or waters require a highly visible and relatively soft fishing line and one is not willing to accept greater sacrifices in carrying capacity and knot strength. In all three colors excellent for ice and winter fishing and in the color "black" ideal for carp fishing.