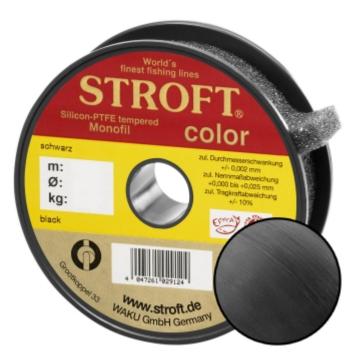

## STROFT Color Monofilament Fishing Line Black 0,50mm 19,0kg | 1000m

Product number: 9650B

Excellent properties when compared to other Polyamide lines.

0,10 €/m 101,60 € 96,59 €\* 96,59 €

A covering colored monofilament of the premium class. Ideal for winter and ice fishing and for all types of fishing where a highly visible, soft and supple line with yet the highest possible tensile strengths is required.

STROFT color is manufactured using exactly the same process as the STROFT GTM and also undergoes the entire process of finishing and tuning. The difference lies solely in the base material. In order to produce highly visible and high-contrast colored cords, STROFT color uses a polyamide alloy with relatively high dye contents. Naturally, the increased dye content slightly reduces the tensile strength values. Therefore, the colored polyamide alloy must in each case be such that the subsequent tuning permits optimization of softness and suppleness as well as realization of the highest possible tensile strengths. STROFT color cords have achieved this outstandingly well. Compared to other, similarly strongly colored lines, STROFT color has the highest load-bearing capacity values and is above average soft. Thus, this line is used especially when fishing type or waters require a highly visible and relatively soft fishing line and one is not willing to accept greater sacrifices in carrying capacity and knot strength. In all three colors excellent for ice and winter fishing and in the color "black" ideal for carp fishing.