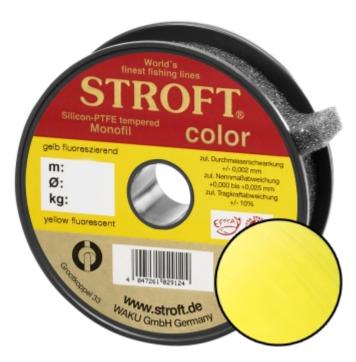

## STROFT Color Monofilament Fishing Line Yellow Fluo 0,14mm 2,0kg | 25m

Product number: 9014Y

Excellent properties when compared to other Polyamide lines.

0,13 €/m 3,30 € 3,19 €\* 3,19 €

A covering colored monofilament of the premium class. Ideal for winter and ice fishing and for all types of fishing where a highly visible, soft and supple line with yet the highest possible tensile strengths is required.

STROFT color is manufactured using exactly the same process as the STROFT GTM and also undergoes the entire process of finishing and tuning. The difference lies solely in the base material. In order to produce highly visible and high-contrast colored cords, STROFT color uses a polyamide alloy with relatively high dye contents. Naturally, the increased dye content slightly reduces the tensile strength values. Therefore, the colored polyamide alloy must in each case be such that the subsequent tuning permits optimization of softness and suppleness as well as realization of the highest possible tensile strengths. STROFT color cords have achieved this outstandingly well. Compared to other, similarly strongly colored lines, STROFT color has the highest load-bearing capacity values and is above average soft. Thus, this line is used especially when fishing type or waters require a highly visible and relatively soft fishing line and one is not willing to accept greater sacrifices in carrying capacity and knot strength. In all three colors excellent for ice and winter fishing and in the color "black" ideal for carp fishing.