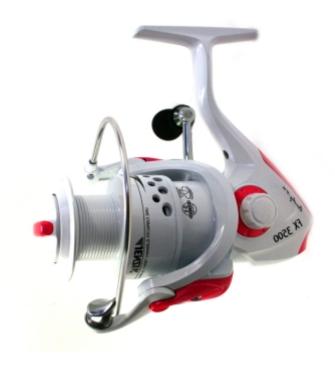

## Jenzi Fishing Reel Cindy FX white pink 2500

Jenzi

Product number: 2314 025

Spinning Reel white pink

Weight: 0.262 kg

64,50 €

44,99 €\* 44,99 €

The perfect combination of quality and optic for the new Lady Spin & Lady Stick rod- series. We have paid great attention to detail in order to provide a tailor-made reel for our ladies. The FX 2500 is the perfect match for the Lady spin – and the FX 3500 for the Lady Stick. This enables a wide range of angling from Trout, Carp, or Tench all the way up to the finer and more sensitive spin- and predatory fish-angling.

- Technical specification of the Cindy FX:
- Finely adjustable front brake
- Unlimited backstop
- Reinforced bell-arm
- Aluminum crank
- Balanced rotor
- Anti-twist line roller
- Comfortable EVA crank knob
- Slender/Lightweight/reel-body