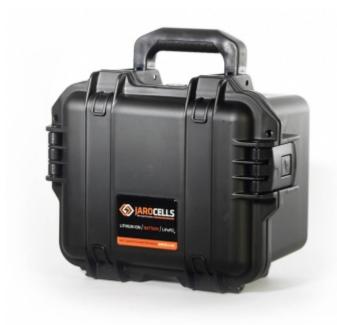

## S JAROCELLS

Jarocells

Product number: JR-BTP50.12B

Water- and shockproof lithium battery in a convenient transport case.

Weight: 8.6 kg 879,50 €\* 879,50 €

The 12V50Ah battery in the waterproof and shockproof Jarocells transport box is very popular with carp anglers. The battery is suitable for driving electric motors up to 55lbs. The case also has USB ports for charging your smartphone and other mobile devices. A 12V car connector for your depth transducer or lighting and an Anderson connector for your motorcycle are also provided.

The portable storm case JARO-BTP50.12 weighs 8.6kg and is comparable to a lead battery of approx. 12V/100Ah with a weight of 30kg.

With our 20A lithium charger, the 50Ah battery can be fully charged in 2.5 hours. This battery can be read with the Jarocells app for Android and iOS.