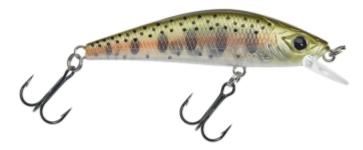

## **Gunki Gamera 63HW Lure Smolt**

Gunki

Product number: IL-34455

The bigger brother of the GAMMERA 50 HW has all the same technical characteristics but is designed to imitate a larger prey.

Weight: 0.0064 kg

9,95€

8,99 €\* 8,99 €

Perfectly balanced and designed to be worked steadily through strong currents vibrating constantly to stay attractive and provocative. This heavy weight version (HW) has a straight body profile and a low centre of gravity to maximise stability in really fast flows. The extra weight will also help you fish deeper river sections for bigger trout. The large lip has been carefully angled to get the balance right between stability in fast flows and lively darting when twitched. If you fish on bigger, faster rivers this is the lure for you!