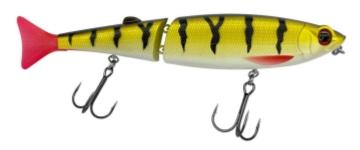

## Illex Freddy 170 CW Swimbait sinking 16,8cm 43,8g Perch

Product number: IL-68428

A legend amongst big bass and pike anglers across Europe.

Weight: 0.0438 kg

26,45 €

23,99 €\* 23,99 €

Our widely imitated but never equalled 'FREDDY' 170 CATWALK swimbait is back in an upgraded version! We have kept the same seductive swimming action that made this bait a legend amongst big bass and pike anglers across Europe. The nonchalant S action on straight retrieves and a seductive stop and go with darts off to either side when twitching. We have integrated two 50lb rolling swivels that can turn a full 360 degrees to help reduce hook pulls when playing acrobatic fish. This dense lure is perfect for distance casting and designed for covering large expanses of water. Ideal for fishing shallow through weedbeds and around structures and snags. By simply adding a John weight to the stomach swivel the lure can be fished deeper.