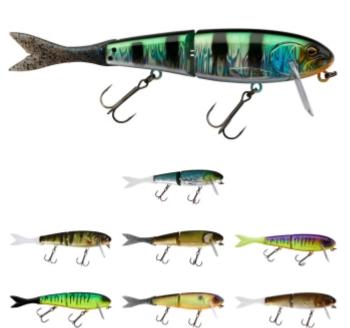

## Illex Lure Blast Bone Jr 150 SF

Illex

Product number: IL-BLB-150

The BLAST BONE Jr 150 SF is a reinterpretation of the FLAT BONE CLICKER JUNIOR and has many of the great features of this classic big-bait with joint.

40,49 €\* 40,49 €

A floating lure with a lip designed so it swims just sub-surface, flat flanks split into two segments and distinct clicks caused by the segments moving. What is new is the elastomer tail that pushes more water on straight retrieves and is more mobile during pauses allowing you to provoke takes from recalcitrant fish simply by trembling the line. The BLAST BOE can be fished "walking the dog" style without moving too far so you can keep the lure in a specific target zone- gaps in weedbeds, next to features or holes. The rolling swimming action and ability to push plenty of water is perfect for European pike, black bass and big perch anglers and can be fished in waters of any size. Try adding a John Weight to alter the density of the lure to switch from a suspended bait to a slow or fast sinking model. This makes the Blast Bone a surprisingly versatile choice that will surprise you in all sorts of conditions.