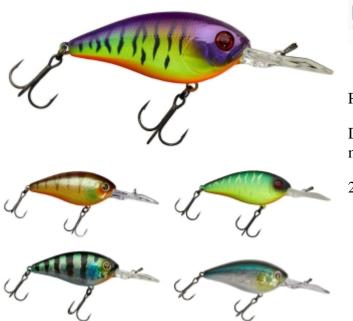

## Illex Lure Digle 3+ 6,6cm

Illex

Product number: IL-DGL-3

Designed for big waters to cast even further and make the lure more responsive.

26,99 €\* 26,99 €

The grand master Seiji Kato has poured his skill as an angler and lure designer into creating the DIIGLE- our new series of "made in japan" crankbaits. Designed for big waters to cast even further and make the lure more responsive. To achieve these dual objectives Seiji has created a new patented lip design- the Winglet Lip. The new lip works in tandem with the internal weights to optimise casting distances. In testing the DIGLE 4 cast 20% further (54m) compared to the Mascle deep 4+ (44m). The incurved lip kicks into action on the slightest touch of the reel handle. Gets down to depth quickly so stays in the strike zone longer. The DIGLE has a tight rolling action that does not saturate the rod. This new crankbait is a must have lure for all big waters (reservoirs, big rivers, natural lakes and lochs) targeting all our European predators (perch, zander, black bass, pike and catfish). Available in three sizes with three different diving depths.