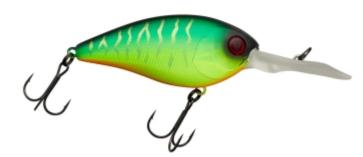

## Illex Lure Digle 4+ 7cm Mat Tiger

Product number: IL-76428

Designed for big waters to cast even further and make the lure more responsive.

Weight: 0.0208 kg

31,95 €

28,79 €\* 28,79 €

The DIGLE gets down extremely fast, so it stays longer in the desired depth zone, the DIGLE has a tight roll and does not tug hard on the rod tip. This new crankbait is a must for all big waters (reservoirs, big rivers, natural lakes...) and targets all our European predators (perch, zander, black bass, pike and catfish). Available in three sizes with three different diving depths.

• Diving depth: 4m +

\* incl. tax, plus shipping