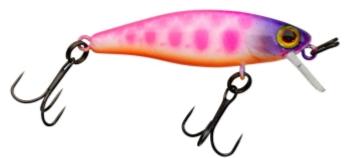

## Illex Lure Tiny Fry 38 SP 1.5g suspending Pink Pearl Yamame

Illex

Product number: IL-77339

Small minnow with big "Oho" and strong vibrations.

Weight: 0.0015 kg

18,95 €

17,09 €\* 17,09 €

The tiny fry was designed to give of strong vibrations to a crankbait. Its great attraction lies mainly in the powerful wriggling of the lure. Easy to use twitching or jerking, it imitates perfectly a panic-stricken fry. The sides of the lure will flash on the slightest rod movement without the lure jerking off course. Its unique body shape makes the Tiny Fry an excellent bait for holding steady in a flow.