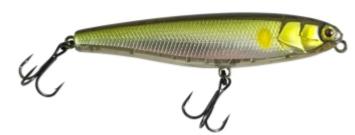

## Illex Lure Water Monitor 85 SG AYU

Illex

Product number: IL-94012 Weight: 0.0135 kg 25,95 € 23,39 €\* 23,39 €

The Water Monitor is a sinking pencil bait that you will use when you wish to catch those fish who are just not prepared to attack in the surface layers. The bait body is divided in ten oblique chambers to create a semi-solid structure built in ABS plastic. The bait can be worked dog walking style or worked in a more unusual snake like trajectory. A versatile lure for all seasons.