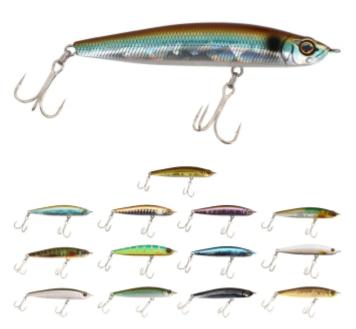

## **Illex Stream Ripper Lure**

Illex

Product number: IL-SRW

The STREAM RIPPER is a hyper-dense sinking pencil bait that is built for distance casting.

from 13,49 €\* 13,49 €

Great for reaching far bank cover or covering chasing fish without spooking them. The STREAM RIPPER naturally sits just below the surface film and when retrieved fast its density helps the lure hold the attractive twisting swimming action in strong flows. When twitched the lure zig-zags attractively from right to left then stays horizontal as it sinks seductively when paused. A great lure for targeting bass, trout, asps, perch and pike. Also Ideal for light tropical situations.