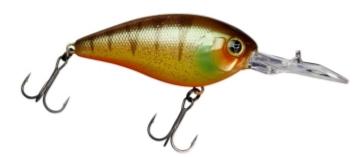

## Illex Lure Digle 2+ 6,2cm Agressive Perch

Product number: IL-79866

Designed for big waters to cast even further and make the lure more responsive.

Weight: 0.0143 kg

29,95 €

26,99 €\* 26,99 €

The DIGLE gets down extremely fast, so it stays longer in the desired depth zone, the DIGLE has a tight roll and does not tug hard on the rod tip. This new crankbait is a must for all big waters (reservoirs, big rivers, natural lakes...) and targets all our European predators (perch, zander, black bass, pike and catfish). Available in three sizes with three different diving depths.

• Diving depth: 2m +

\* incl. tax, plus shipping