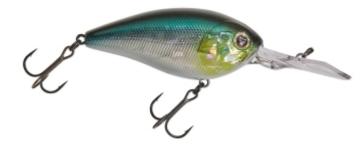

## Illex Lure Digle 2+ 6,2cm Aurora Bleak

Illex

Product number: IL-79864

Designed for big waters to cast even further and make the lure more responsive.

Weight: 0.0143 kg <del>29,95 €</del> 26,99 €\* 26,99 €

The DIGLE gets down extremely fast, so it stays longer in the desired depth zone, the DIGLE has a tight roll and does not tug hard on the rod tip. This new crankbait is a must for all big waters (reservoirs, big rivers, natural lakes...) and targets all our European predators (perch, zander, black bass, pike and catfish). Available in three sizes with three different diving depths.

• Diving depth: 2m +

\* incl. tax, plus shipping